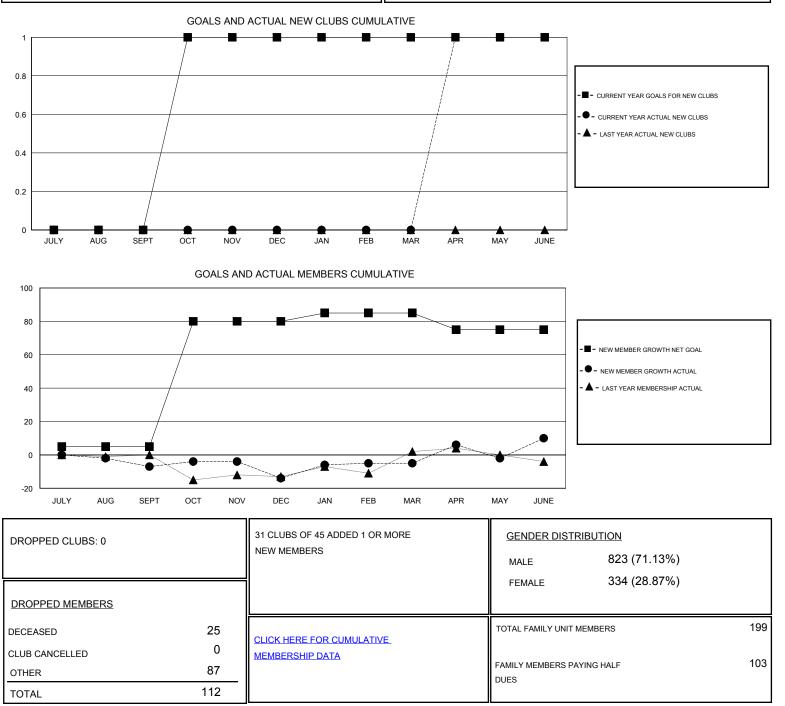

## LOCATION NEW YORK

GMT CA

| Clubs                 |               |           |               | Members               |                                                                |                                                              |                                                    |
|-----------------------|---------------|-----------|---------------|-----------------------|----------------------------------------------------------------|--------------------------------------------------------------|----------------------------------------------------|
| RESULTS FOR 2016-2017 |               |           |               | RESULTS FOR 2016-2017 |                                                                |                                                              |                                                    |
| QUARTER               | NEW CLUB GOAL | NEW CLUBS | DROPPED CLUBS | QUARTER               | NEW MEMBER GROWTH<br>NET GOAL (not reinstated<br>or transfers) | NEW MEMBER<br>GROWTH ACTUAL (not<br>reinstated or transfers) | DROPPED<br>MEMBERS ACTUAL<br>(including transfers) |
| JULY/AUG/SEPT         | 0             | 0         | 0             | JULY/AUG/SEPT         | 5                                                              | 16                                                           | 23                                                 |
| OCT/NOV/DEC           | 1             | 0         | 0             | OCT/NOV/DEC           | 75                                                             | 21                                                           | 28                                                 |
| JAN/FEB/MAR           | 0             | 0         | 0             | JAN/FEB/MAR           | 5                                                              | 27                                                           | 18                                                 |
| APR/MAY/JUNE          | 0             | 1         | 0             | APR/MAY/JUNE          | -10                                                            | 58                                                           | 43                                                 |